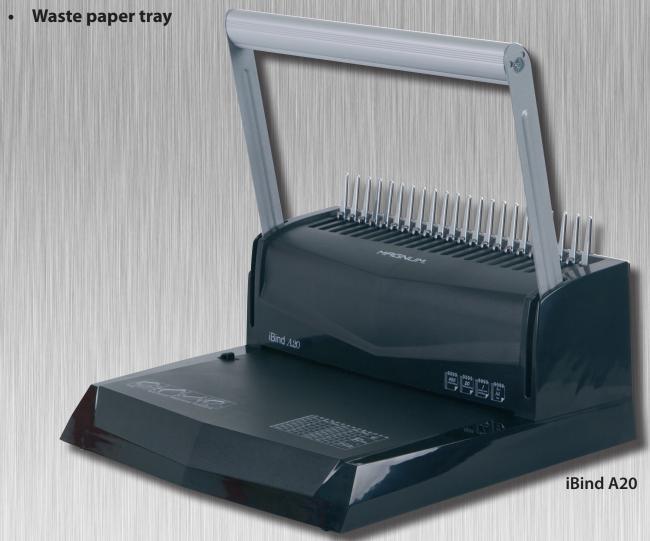

### iBind Comb Binding System

- Easy action punching 20% less effort
- Stylish design & easy to use
- Paper stop ensures perfect alignment

iBind A12 iBind A15

## MHGNUM® iBIND COMB BINDING SYSTEMS

The range of Magnum iBind Manual Comb Binding Systems feature an easy action punching system for 20% less effort, combined with a unique & stylish design.

- Integral comb closer
- Up to 450 sheets binding capacity
- Easy action punch system
- Compact & stylish design
- Waste tray

### **IDEAL WHEN BINDING**

- **Professional reports**
- **Handbooks**
- Calendars
- Presentations & proposals
- · Marketing materials

and many more...

| Specifications                  | iBind A8   | iBind A12   | iBind A15   | iBind A20   |
|---------------------------------|------------|-------------|-------------|-------------|
| Max. Punching capacity (sheets) | 8          | 12          | 15          | 20          |
| Max. Binding capacity (sheets)  | 145        | 450         | 450         | 450         |
| Overall Dimensions (mm)         | 90x350x195 | 150x350x275 | 165x365x280 | 180x370x330 |
| Gross Machine Weight (Kg)       | 1.75       | 2.8         | 3.4         | 4.6         |
| Warranty*                       | 1 year     | 1 year      | 1 year      | 1 year      |