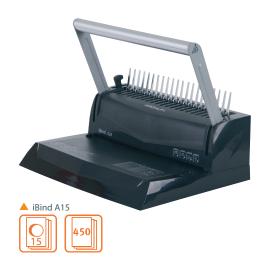

### iBind Comb Binding System

- Easy action punching 20% less effort
- Stylish design & easy to use
- Paper stop ensures perfect alignment

iBind A12 iBind A15

## MHGNUM® iBIND COMB BINDING SYSTEMS

The range of Magnum iBind Manual Comb Binding Systems feature an easy action punching system for 20% less effort, combined with a unique & stylish design.

- Integral comb closer
- Up to 450 sheets binding capacity
- Easy action punch system
- Compact & stylish design
- Waste tray

### **IDEAL WHEN BINDING**

- **Professional reports**
- **Handbooks**
- Calendars
- Presentations & proposals
- · Marketing materials

and many more...

| Specifications                  | iBind A8   | iBind A12   | iBind A15   | iBind A20   |
|---------------------------------|------------|-------------|-------------|-------------|
| Max. Punching capacity (sheets) | 8          | 12          | 15          | 20          |
| Max. Binding capacity (sheets)  | 145        | 450         | 450         | 450         |
| Overall Dimensions (mm)         | 90x350x195 | 150x350x275 | 165x365x280 | 180x370x330 |
| Gross Machine Weight (Kg)       | 1.75       | 2.8         | 3.4         | 4.6         |
| Warranty*                       | 1 year     | 1 year      | 1 year      | 1 year      |