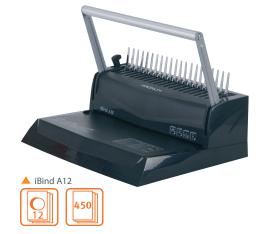

### iBind Comb Binding System

- Easy action punching 20% less effort
- Stylish design & easy to use
- Paper stop ensures perfect alignment

iBind A12 iBind A15

## MHGNUM® iBIND COMB BINDING SYSTEMS

The range of Magnum iBind Manual Comb Binding Systems feature an easy action punching system for 20% less effort, combined with a unique & stylish design.

- Integral comb closer
- Up to 450 sheets binding capacity
- Easy action punch system
- Compact & stylish design
- Waste tray

### **IDEAL WHEN BINDING**

- **Professional reports**
- **Handbooks**
- Calendars
- Presentations & proposals
- · Marketing materials

and many more...

| Specifications                  | iBind A8   | iBind A12   | iBind A15   | iBind A20   |
|---------------------------------|------------|-------------|-------------|-------------|
| Max. Punching capacity (sheets) | 8          | 12          | 15          | 20          |
| Max. Binding capacity (sheets)  | 145        | 450         | 450         | 450         |
| Overall Dimensions (mm)         | 90x350x195 | 150x350x275 | 165x365x280 | 180x370x330 |
| Gross Machine Weight (Kg)       | 1.75       | 2.8         | 3.4         | 4.6         |
| Warranty*                       | 1 year     | 1 year      | 1 year      | 1 year      |