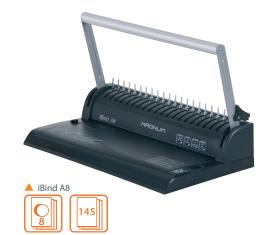

## MHGNUM® iBIND COMB BINDING SYSTEMS

The range of Magnum iBind Manual Comb Binding Systems feature an easy action punching system for 20% less effort, combined with a unique & stylish design.

- Integral comb closer
- Up to 450 sheets binding capacity
- Easy action punch system
- Compact & stylish design
- Waste tray

### **IDEAL WHEN BINDING**

- **Professional reports**
- **Handbooks**
- Calendars
- Presentations & proposals
- · Marketing materials

and many more...

| Specifications                  | iBind A8   | iBind A12   | iBind A15   | iBind A20   |
|---------------------------------|------------|-------------|-------------|-------------|
| Max. Punching capacity (sheets) | 8          | 12          | 15          | 20          |
| Max. Binding capacity (sheets)  | 145        | 450         | 450         | 450         |
| Overall Dimensions (mm)         | 90x350x195 | 150x350x275 | 165x365x280 | 180x370x330 |
| Gross Machine Weight (Kg)       | 1.75       | 2.8         | 3.4         | 4.6         |
| Warranty*                       | 1 year     | 1 year      | 1 year      | 1 year      |