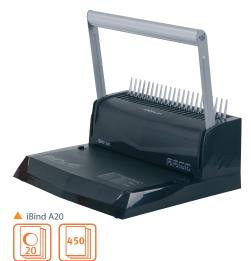

## MHGNUM® iBIND COMB BINDING SYSTEMS

The range of Magnum iBind Manual Comb Binding Systems feature an easy action punching system for 20% less effort, combined with a unique & stylish design.

- Integral comb closer
- Up to 450 sheets binding capacity
- Easy action punch system
- Compact & stylish design
- Waste tray

### **IDEAL WHEN BINDING**

- **Professional reports**
- **Handbooks**
- Calendars
- Presentations & proposals
- · Marketing materials

and many more...

| Specifications                  | iBind A8   | iBind A12   | iBind A15   | iBind A20   |
|---------------------------------|------------|-------------|-------------|-------------|
| Max. Punching capacity (sheets) | 8          | 12          | 15          | 20          |
| Max. Binding capacity (sheets)  | 145        | 450         | 450         | 450         |
| Overall Dimensions (mm)         | 90x350x195 | 150x350x275 | 165x365x280 | 180x370x330 |
| Gross Machine Weight (Kg)       | 1.75       | 2.8         | 3.4         | 4.6         |
| Warranty*                       | 1 year     | 1 year      | 1 year      | 1 year      |