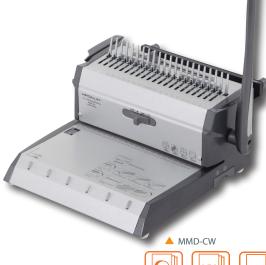

#### MMD-CW

- Simply switch between comb & 3:1 wire punch
- Adjustable punch margin
- Integral comb & wire closers
- Open ended punching with accurate alignment

| MMD-WW                 | MMD-CW                                                          |
|------------------------|-----------------------------------------------------------------|
| 20                     | 20                                                              |
| 120                    | 120                                                             |
| 240                    | -                                                               |
| -                      | 450                                                             |
| 360x440x190mm/14x17x7" | 360x440x210mm/14x17x8"                                          |
| 14.2Kg/31lbs           | 14.6Kg/32lbs                                                    |
| 1 year                 | 1 year                                                          |
|                        | 20<br>120<br>240<br>-<br>360x440x190mm/14x17x7"<br>14.2Kg/31lbs |