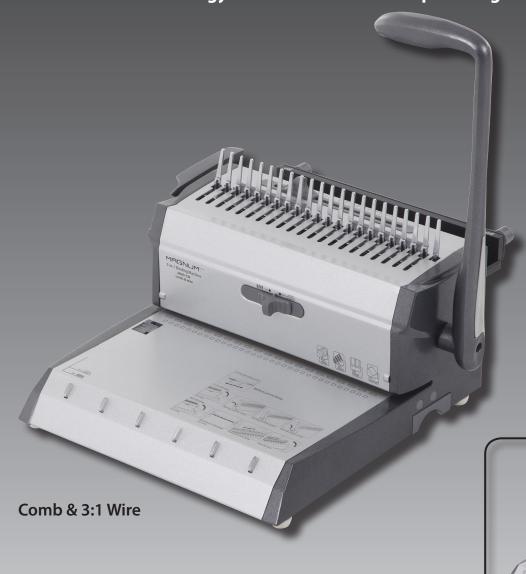

# MHGNUM® 2-in-1 MANUAL BINDING SYSTEMS

Magnum Duo binders combine two different binding styles in one system, making them both space and cost saving.

#### **KEY FEATURES**

- · Space saving-1 system does 2 jobs
- Bind upto A3/"Ledger" size documents
- Laser cut technology
- Waste tray

#### MMD-WW

- Simply switch between 3:1 & 2:1 wire punch
- Integral wire closer
- Space saving- 1 system does 2 jobs
- Laser cut technology

#### MMD-CW

- Simply switch between comb & 3:1 wire punch
- Adjustable punch margin
- Integral comb & wire closers
- Open ended punching with accurate alignment

| MMD-WW                 | MMD-CW                                                          |
|------------------------|-----------------------------------------------------------------|
| 20                     | 20                                                              |
| 120                    | 120                                                             |
| 240                    | -                                                               |
| -                      | 450                                                             |
| 360x440x190mm/14x17x7" | 360x440x210mm/14x17x8"                                          |
| 14.2Kg/31lbs           | 14.6Kg/32lbs                                                    |
| 1 year                 | 1 year                                                          |
|                        | 20<br>120<br>240<br>-<br>360x440x190mm/14x17x7"<br>14.2Kg/31lbs |