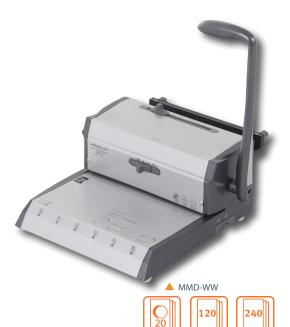

#### MMD-WW

- Simply switch between 3:1 & 2:1 wire punch
- Integral wire closer
- Space saving- 1 system does 2 jobs
- Laser cut technology