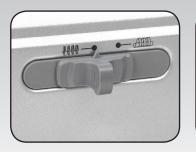

Easy slide punching switch

Available in:

• Comb & 3:1 Wire

or

2 system options available

• 3:1 & 2:1 Wire

Open ended punching for up to A3/"Ledger" size

3:1 & 2:1 Wire

#### MMD-WW

- Simply switch between 3:1 & 2:1 wire punch
- Integral wire closer
- Space saving- 1 system does 2 jobs
- Laser cut technology