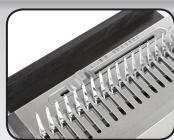

#### **KEY FEATURES**

- · Space saving-1 system does 2 jobs
- Bind upto A3/"Ledger" size documents
- Laser cut technology
- Waste tray

#### MMD-WW

- Simply switch between 3:1 & 2:1 wire punch
- Integral wire closer
- Space saving- 1 system does 2 jobs
- Laser cut technology

#### MMD-CW

- Simply switch between comb & 3:1 wire punch
- Adjustable punch margin
- Integral comb & wire closers
- Open ended punching with accurate alignment

| MMD-WW                 | MMD-CW                                                          |
|------------------------|-----------------------------------------------------------------|
| 20                     | 20                                                              |
| 120                    | 120                                                             |
| 240                    | -                                                               |
| -                      | 450                                                             |
| 360x440x190mm/14x17x7" | 360x440x210mm/14x17x8"                                          |
| 14.2Kg/31lbs           | 14.6Kg/32lbs                                                    |
| 1 year                 | 1 year                                                          |
|                        | 20<br>120<br>240<br>-<br>360x440x190mm/14x17x7"<br>14.2Kg/31lbs |